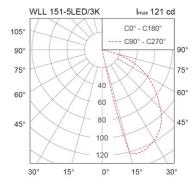

## Specification

| Housing            | Die-cast aluminium     |
|--------------------|------------------------|
| Finishing          | Powder coated in black |
| Lens               | Frosted glass          |
| Gasket             | Silicone rubber        |
| Dimension          | 170x110x88 mm.         |
| Cut Out            | 161x99x105 mm.         |
| Mounting           | Recessed in block out  |
|                    | made of polypropylene  |
| Power              | 5W                     |
| Light Source       | LED Module             |
| Colour Temperature | 3000K                  |
| Luminaire Output   | 115 lm                 |
| Beam Angle         | Asymmetrical wide beam |
| Control Gear       | Built-in driver        |
| Power Supply       | 220-240VAC,50Hz        |
| Insulation Class   | I                      |
| IP Rating          | 65                     |
| Luminaire Lifetime | 30,000 hrs.            |
| Equivalent         | CFL 11W                |
| Ordering Data      |                        |