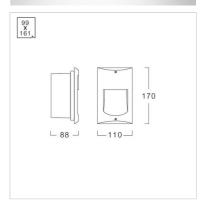

## Specification

| Housing            | Die-cast aluminium     |
|--------------------|------------------------|
| Finishing          | Powder coated in black |
| Lens               | Frosted glass          |
| Gasket             | Silicone rubber        |
| Dimension          | 170x110x88 mm.         |
| Cut Out            | 161x99x105 mm.         |
| Mounting           | Recessed in block out  |
|                    | made of polypropylene  |
| Power              | 5W                     |
| Light Source       | LED Module             |
| Colour Temperature | 3000K                  |
| Luminaire Output   | 115 lm                 |
| Beam Angle         | Asymmetrical wide beam |
| Control Gear       | Built-in driver        |
| Power Supply       | 220-240VAC,50Hz        |
| Insulation Class   | I                      |
| IP Rating          | 65                     |
| Luminaire Lifetime | 30,000 hrs.            |
| Equivalent         | CFL 11W                |
| Ordering Data      |                        |