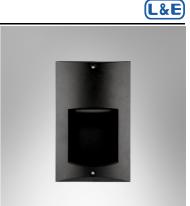

## LED Wall Mount (Outdoor)

## Application

Wall mount luminaire is designed to use for outdoor applications such as walkways, wall illumination,safety applications,etc.

## Specification

| Housing            | Die-cast aluminium     |
|--------------------|------------------------|
| Finishing          | Powder coated in black |
| Lens               | Frosted glass          |
| Gasket             | Silicone rubber        |
| Dimension          | 170x110x88 mm.         |
| Cut Out            | 161x99x105 mm.         |
| Mounting           | Recessed in block out  |
|                    | made of polypropylene  |
| Power              | 5W                     |
| Light Source       | LED Module             |
| Colour Temperature | 3000K                  |
| Luminaire Output   | 115 lm                 |
| Beam Angle         | Asymmetrical wide beam |
| Control Gear       | Built-in driver        |
| Power Supply       | 220-240VAC,50Hz        |
| Insulation Class   | I                      |
| IP Rating          | 65                     |
| Luminaire Lifetime | 30,000 hrs.            |
| Equivalent         | CFL 11W                |
| Ordering Data      |                        |